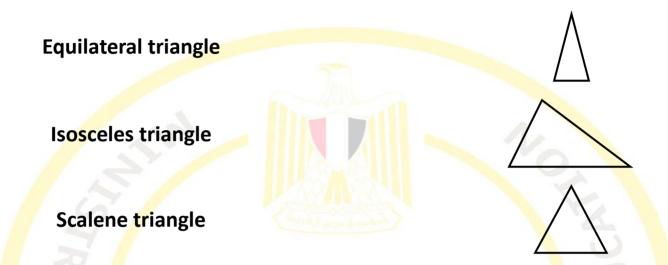

## **Answer the following questions**

1. Match:

- 2. What is the type of triangle whose side lengths are 6 cm, 7 cm and 8 cm?
- 3. What is the type of triangle with 3 acute angles?
- 4. The obtuse triangle has 3 obtuse angles. Is this statement true? Why?
- 5. What is the quadrilateral which has 4 equal sides?
- 6. What is the quadrilateral which has 1 pair of parallel sides?
- 7. What is the quadrilateral which has 4 equal sides and its angles are not right?
- 8. What is the quadrilateral which has 4 right angles and its sides are not equal?
- 9. What is the name of the opposite figure?
  And write its attributes.
- 10. What is the name of the opposite figure? And write its attributes.