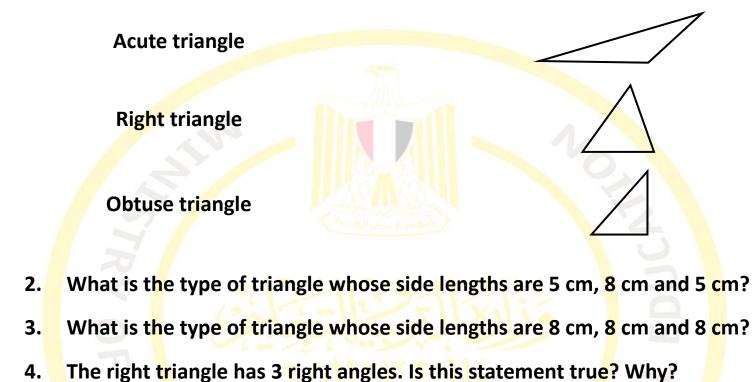

## 1. Match:

5.

7.

What is the quadrilateral which has 4 equal sides and 4 right angles?

- 6. What is the quadrilateral which has 2 pairs of parallel sides?

What is the quadrilateral which has 4 equal sides?

## Mathematics – 12<sup>th</sup> Week – 4<sup>th</sup> Grade – 2<sup>nd</sup> Term – Classroom Performance

## **Answer the following questions**