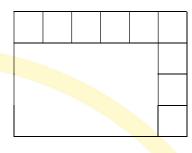

#### 4- Calculate the total area of the opposite figure

The total area = ......square units

5- Split the following array into 2 arrays then write the multiplying factors for each part.