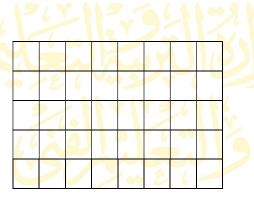

### Group 2 : Answer the following questions:-

1- Draw on the grid 2 rectangles with an area 12 square units with writing the

dimensions of the rectangles you had drawn.

- 2- From your drawn on grid, Write the multiplying problems that is matched to your rectangles.
- 3- Ayman planted 2 areas with flowers, the area of one of them is  $2 \times 6$ , and the other is  $3 \times 4$ , Do they have the same area? How do you know?

وزارة التربية والتعليم الإدارة المركزية لتطوير المناهج مكتب مستشار الرياضيات

4- By using the number of rows and the number of columns, Determine the total area of each shape

5- Split the following array into 2 arrays then write the multiplying factors for each part.