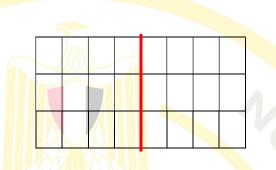

The total area = .....square units

وزارة التربية والتعليم الإدارة المركزية لتطوير المناهج مكتب مستشار الرياضيات

5- The following array is splited into 2 arrays; Write the multiplaying factors for each

part

وزارة التربية والتعليم الإدارة المركزية لتطوير المناهج مكتب مستشار الرياضيات

4- By using the number of rows and the number of columns, Determine the total area of each shape

5- Split the following array into 2 arrays then write the multiplying factors for each part.