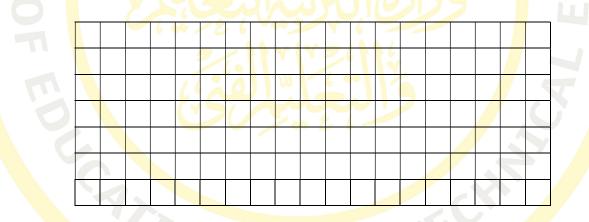

### Group 2 : Answer the following questions:-

1- Draw on the grid 2 rectangles with an area 12 square units with writing the

dimensions of the rectangles you had drawn.

- 2- From your drawn on grid, Write the multiplying problems that is matched to your rectangles.
- 3- Ayman planted 2 areas with flowers, the area of one of them is  $2 \times 6$ , and the other is  $3 \times 4$ , Do they have the same area? How do you know?