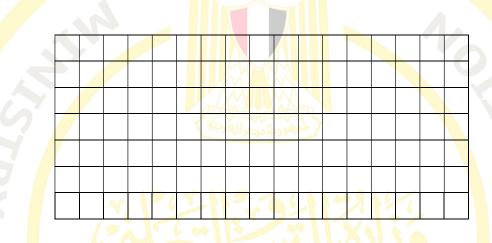

### Group 1 : Answer the following questions:-

(1) Draw on the grid 2 rectangles with an area 18 square units with writing the dimensions of the rectangles you had drawn.

- 2- From your drawn on grid , Write the multiplying problems that is matched to your rectangles.
- 3- Nada planted 2 areas with flowers, the area of one of them is  $3 \times 6$ , and the other
  - is 2 × 9, Do they have the same area?
- 4- By using the number of rows and the number of columns, Determine the total area of each shape

The total area = .....square units

وزارة التربية والتعليم الإدارة المركزية لتطوير المناهج مكتب مستشار الرياضيات

5- The following array is splited into 2 arrays; Write the multiplaying factors for each

part