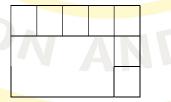

#### 4- Calculate the total area of the opposite figure

The total area = ......square units

5- Split the following array into 2 arrays then write the multiplying factors for each part.